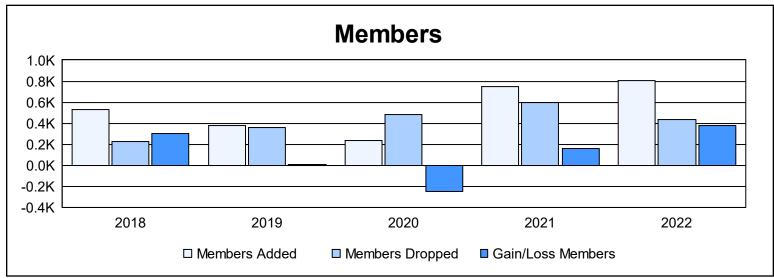

District 321A3 As of June 2022 Cumulative

| Year      | New<br>Clubs | Dropped<br>Clubs | Gain/<br>Loss<br>Clubs | New<br>Members | Charter<br>Members | Reinstate<br>Members | Transfer<br>Members | Total<br>Member<br>Added | Total<br>Members<br>Dropped | Gain/<br>Loss<br>Members |
|-----------|--------------|------------------|------------------------|----------------|--------------------|----------------------|---------------------|--------------------------|-----------------------------|--------------------------|
| 2017-2018 | 3            | 1                | 2                      | 402            | 101                | 23                   | 4                   | 530                      | 230                         | 300                      |
| 2018-2019 | 10           | 2                | 8                      | 120            | 248                | 5                    | 0                   | 373                      | 363                         | 10                       |
| 2019-2020 | 3            | 3                | 0                      | 123            | 80                 | 30                   | 2                   | 235                      | 482                         | -247                     |
| 2020-2021 | 25           | 11               | 14                     | 188            | 540                | 16                   | 5                   | 749                      | 592                         | 157                      |
| 2021-2022 | 17           | 4                | 13                     | 378            | 406                | 13                   | 10                  | 807                      | 430                         | 377                      |
| Average   | 12           | 4                | 7                      | 242            | 275                | 17                   | 4                   | 539                      | 419                         | 119                      |