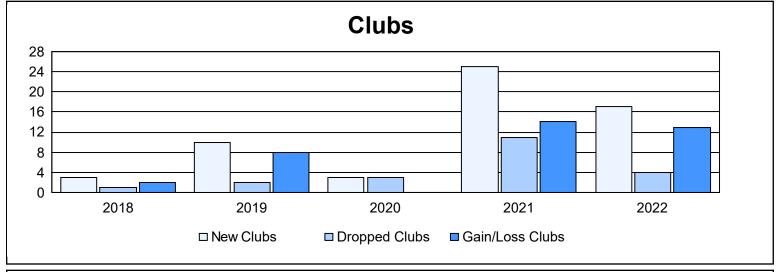

District 321A3 As of June 2022 Cumulative

| Year      | New<br>Clubs | Dropped<br>Clubs | Gain/<br>Loss<br>Clubs | New<br>Members | Charter<br>Members | Reinstate<br>Members | Transfer<br>Members | Total<br>Member<br>Added | Total<br>Members<br>Dropped | Gain/<br>Loss<br>Members |
|-----------|--------------|------------------|------------------------|----------------|--------------------|----------------------|---------------------|--------------------------|-----------------------------|--------------------------|
| 2017-2018 | 3            | 1                | 2                      | 402            | 101                | 23                   | 4                   | 530                      | 230                         | 300                      |
| 2018-2019 | 10           | 2                | 8                      | 120            | 248                | 5                    | 0                   | 373                      | 363                         | 10                       |
| 2019-2020 | 3            | 3                | 0                      | 123            | 80                 | 30                   | 2                   | 235                      | 482                         | -247                     |
| 2020-2021 | 25           | 11               | 14                     | 188            | 540                | 16                   | 5                   | 749                      | 592                         | 157                      |
| 2021-2022 | 17           | 4                | 13                     | 378            | 406                | 13                   | 10                  | 807                      | 430                         | 377                      |
| Average   | 12           | 4                | 7                      | 242            | 275                | 17                   | 4                   | 539                      | 419                         | 119                      |